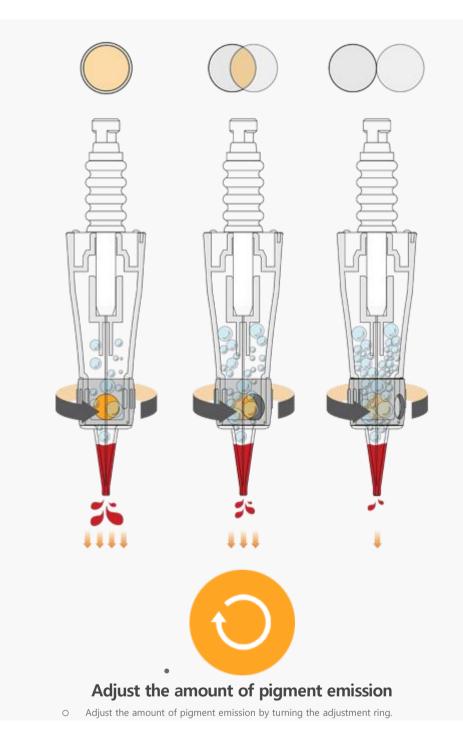

#### Applied our own patent technology

- Hygienically prevents from being injected contaminant during the operation.
- The amount of pigmentation emission of DIGITAL REVO cartridgeis adjustable.

• Adjust the amount of pigment emission by turning the adjustment ring.