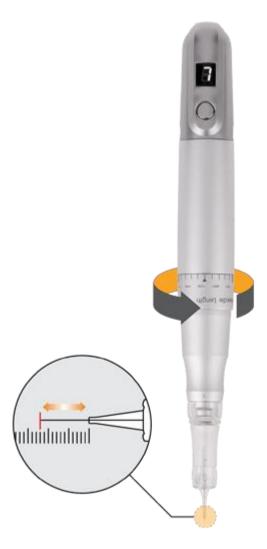

### • Streamlined design of Hand-piece

- Comfortable design to hold the hand-piece for a long time.
- O Operate with various types of needle.
- O Easy to adjust the needle length by turning the adjustment ring.

### • Streamlined design of Hand-piece

- O Comfortable design to hold the hand-piece for a long time.
- O Operate with various types of needle.
- O Easy to adjust the needle length by turning the adjustment ring.

## Easy to use

- Adjust 5 steps of speed and power by clicking the button.
- Easy to adjust the length of needle by turning the adjustment ring. (Adjustable 0 to 2mm for MTS, 1.5 to 4mm for PMU)
- Change needles between MTS/PMU for its purpose.
- Simple operation