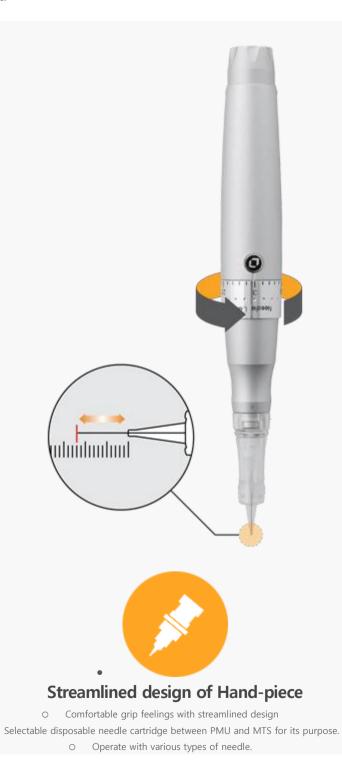

#### Applied our own patent technology

- Hygienically prevents from being injected contaminant during the operation.
- The amount of pigmentation emission of DIGITAL REVO cartridgeis adjustable.

• Adjust the amount of pigment emission by turning the adjustment ring.

### • Streamlined design of Hand-piece

- Comfortable design to hold the hand-piece for a long time.
- O Operate with various types of needle.
- O Easy to adjust the needle length by turning the adjustment ring.

### • Streamlined design of Hand-piece

- O Comfortable design to hold the hand-piece for a long time.
- O Operate with various types of needle.
- O Easy to adjust the needle length by turning the adjustment ring.