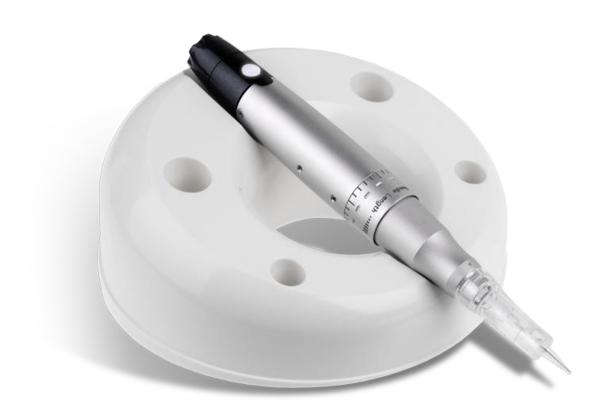

#### Composition

Body + Body Cradle + Hand-piece + Hand-piece stand + Foot Switch + Adapter + Cable

#### Composition

Body + Hand-piece + Hand-piece stand + Foot Switch + Adapter + Cable + Screw

# Composition Body + Hand-piece stand + Adapter