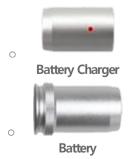

ry + Adapter + Stand + Charger + DC Input Cab

# Introduction

It marks the color pigments inhaled into the needle by injecting them to skin by a backand-forth motion.

MTS machine helps medical supplies be absorbed to skin by irritating.





## Easy to use

- Adjust 5 steps of speed and power by clicking the button.
- Easy to adjust the length of needle by turning the adjustment ring. (Adjustable 0 to 2mm for MTS, 1.5 to 4mm for PMU)
- Change needles between MTS/PMU for its purpose.
- Simple operation



## grasp feelings

- Comfortable hand-piece design for users
- Light weight





- Pause right after putting down the hand-piece on the stand.
  - Convenient pause without any button controls.





.

## Equipped chargeable battery

 $_{\circ}$  Wireless use with the chargeable battery





## **Both Wired and Wireless**

• Optional use between Wired and Wireless on user's preference and the circumstances.





# Disposable sterilized cartridges

• Sterilized disposable needle cartridges (Purchase separately, consumables)



# Applied our own patent technology

- Hygienically prevents from being injected contaminant during the operation.
- X Needle Cartridges are purchasable separately