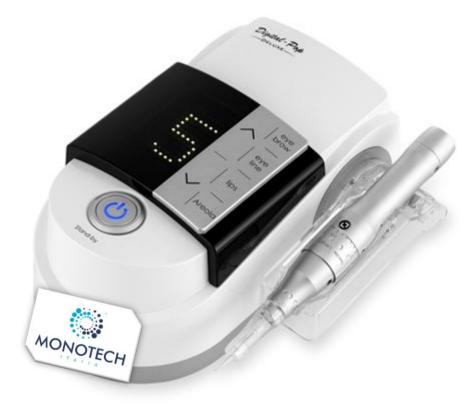

# **DIGITAL-POP DELUXE**

Product name : Semi-permanent make-up machine Model name : DIGITAL-POP DELUXE

This product is 'Medical device', please be sure to read the instructions before use and follow the user manual. Please contact us at the contact number below if you have any inquiries about the product.

#### Easy to use

- Easy to adjust the speed by clicking a UP/DOWN button.
- Visualized current speed on LED display.
- Speed Level Save and operate at the saved speed.

•

#### Convenient power ON/OFF

- Convenient for users to turn ON/OFF power with 'foot switch' without controlling the main body.
- Long press for power on/off, Short press for Pause.
- Motor stops when you place a hand-piece on a stand

- O Selectable disposable needle cartridge between PMU and MTS for its purpose.
  - Adjust the speed and power of hand-piece by clicking the main button.

O Operate with various types of needle.