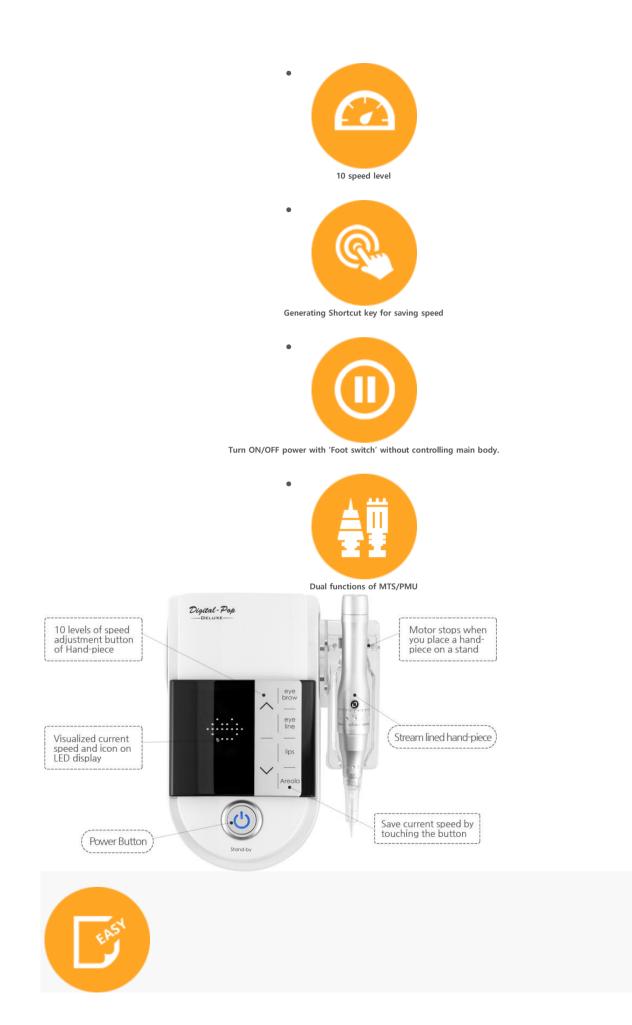

# **DIGITAL-POP DELUXE**

Product name : Semi-permanent make-up machine Model name : DIGITAL-POP DELUXE

This product is 'Medical device', please be sure to read the instructions before use and follow the user manual. Please contact us at the contact number below if you have any inquiries about the product.

#### Composition

Body + Hand-piece + Foot switch + Adapter + Cable

#### Introduction

This device is used for injecting pigmentation inhaled into the disposable needle to mark the color pigment to skin, or used for irritating skin to help medical supplies to be absorbed well.

#### Easy to use

- Easy to adjust the speed by clicking a UP/DOWN button.
- Visualized current speed on LED display.
- Speed Level Save and operate at the saved speed.

•

#### Convenient power ON/OFF

- Convenient for users to turn ON/OFF power with 'foot switch' without controlling the main body.
- Long press for power on/off, Short press for Pause.
- Motor stops when you place a hand-piece on a stand

- O Selectable disposable needle cartridge between PMU and MTS for its purpose.
  - Adjust the speed and power of hand-piece by clicking the main button.

O Operate with various types of needle.