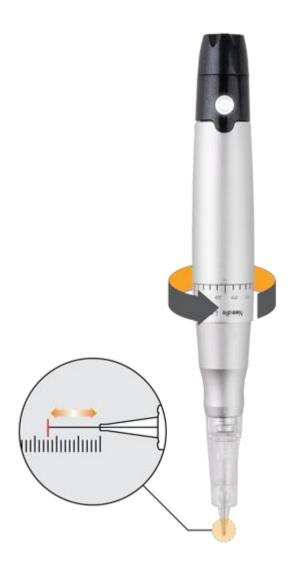

#### Applied our own patent technology

- Hygienically prevents from being injected contaminant during the operation.
- The amount of pigmentation emission of DIGITAL REVO cartridgeis adjustable.

• Adjust the amount of pigment emission by turning the adjustment ring.