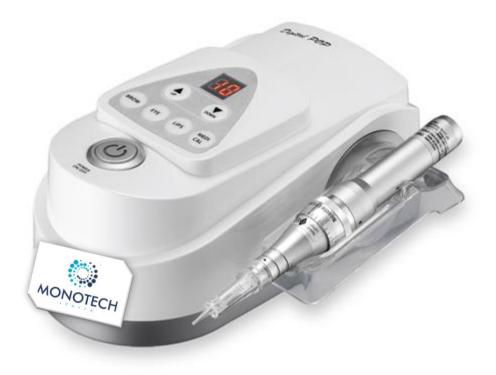

# **DIGiTAL-POP**

**Product name** : Semi-permanent make-up machine **Model name** : DIGITAL-POP

This product is 'Medical device', please be sure to read the instructions before use and follow the user manual. Please contact us at the contact number below if you have any inquiries about the product.

# Composition and Introduction

Body + Hand-piece + Foot switch + Adapter + Cable

# Introduction

It marks the color pigments inhaled into the needle by injecting them to skin by a backand-forth motion.

MTS machine helps medical supplies be absorbed to skin by irritating.

- Easy to adjust the speed by clicking a UP/DOWN button.
- Long press for power on/off, Short press for Pause.
- Visualized current speed on LED display.
- Speed Level Save and operate at the saved speed.

### **Convenient power**

## ON/OFF

• Convenient for users to turn ON/OFF power with 'foot switch' without controlling the main body.

## Disposable needle cartridge

- Selectable disposable needle cartridge between PMU and MTS for its purpose.
  - Adjust the speed and power of hand-piece by clicking the main button.
    - Operate with various types of needle.

## Disposable sterilized cartridges

• Sterilized disposable needle cartridges (Purchase separately, consumables)

## Applied our own patent technology

- Hygienically prevents from being injected contaminant during the operation.
- X Needle Cartridges are purchasable separately