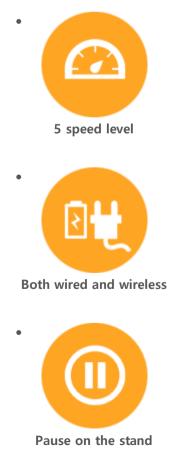

## Easy to use

- Adjust 5 steps of speed and power by clicking the button.
- Easy to adjust the length of needle by turning the adjustment ring. (Adjustable 0 to 2mm for MTS, 1.5 to 4mm for PMU)
- Change needles between MTS/PMU for its purpose.
- Simple operation

## Equipped chargeable battery

 $_{\circ}$  Wireless use with the chargeable battery

## **Both Wired and Wireless**

• Optional use between Wired and Wireless on user's preference and the circumstances.

## grasp feelings

- Comfortable hand-piece design for users
- Light weight

- Pause right after putting down the hand-piece on the stand.
  - Convenient pause without any button controls.

.