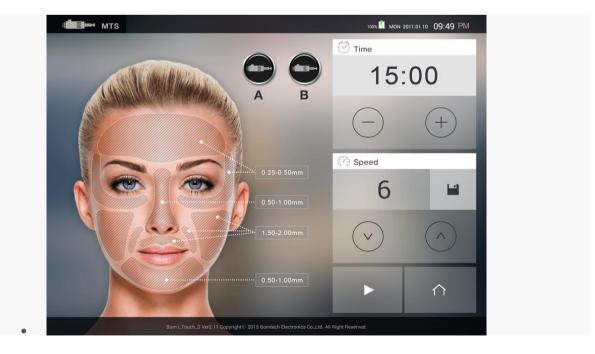

#### Introduction

It marks the color pigments inhaled into the needle by injecting them to skin by a back-and-forth motion. MTS machine helps medical supplies be absorbed to skin by irritating.

• take a photo with built-in camera and manage customers.

- O Play music to provide customers with the comfortability and relaxation.(Earphone & Headphone available)
  - Video play function / Sample photos provided

O Wide touch screen

#### Easy to use

- O Pause right after putting down the hand-piece on the stand.
- O Power ON/OFF with foot switch.
- O Free movement allows convenient treatment.
- O Selectable between two hand-pieces.
- Save the current speed.