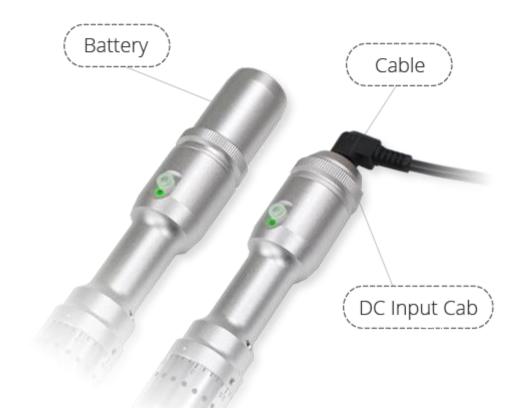

# Composition

Body + Battery + Adapter + Stand + Charger + DC Input Cab

## Equipped chargeable battery

 $_{\circ}$  Wireless use with the chargeable battery

## **Both Wired and Wireless**

• Optional use between Wired and Wireless on user's preference and the circumstances.