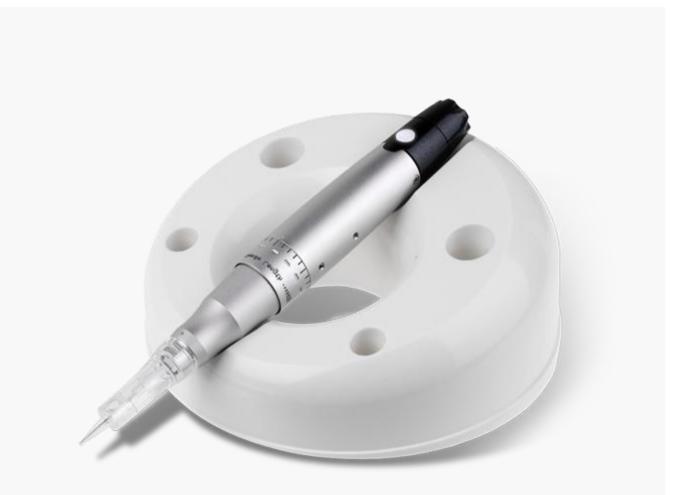

- Easy to adjust the speed level from 1 to 5 by pressing a button.
- Button flickers according to the current speed
- Selectable disposable needle cartridge between PMU and MTS for its purpose.

- O User can make hand-piece stop by putting it down on the stand.
  - Convenient pause without any button controls.