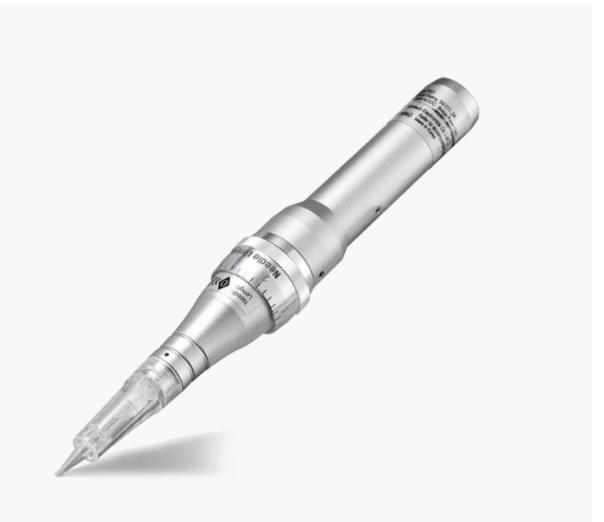

## Disposable needle cartridge

- Selectable disposable needle cartridge between PMU and MTS for its purpose.
  - Adjust the speed and power of hand-piece by clicking the main button.
    - Operate with various types of needle.

## Disposable sterilized cartridges

• Sterilized disposable needle cartridges (Purchase separately, consumables)