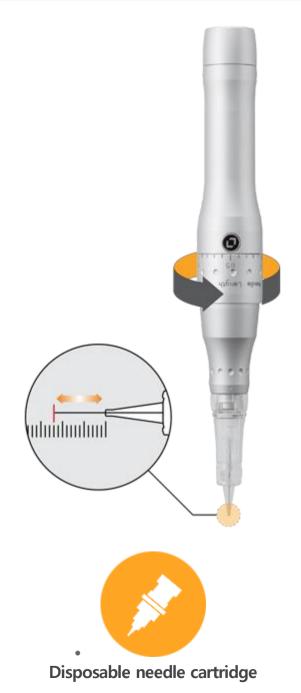

- O Selectable disposable needle cartridge between PMU and MTS for its purpose.
  - Adjust the speed and power of hand-piece by clicking the main button.

O Operate with various types of needle.

#### Applied our own patent technology

- Hygienically prevents from being injected contaminant during the operation.
- Adjust the amount of pigment by turning a ring
- X Needle Cartridges are purchasable separately