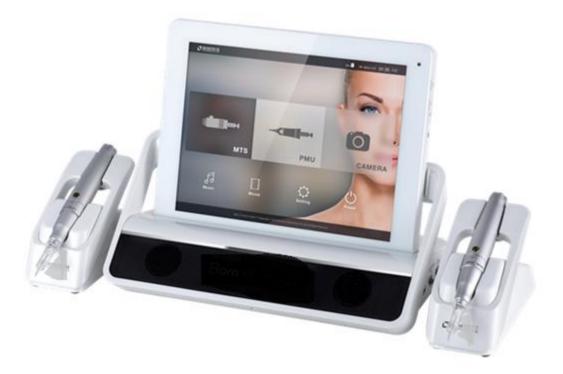

# **BOM i-TOUCH-R**

Product name : Semi-permanent make-up machine Model name : BOM-i-TOUCH-R

This product is 'Medical device', please be sure to read the instructions before use and follow the user manual. Please contact us at the contact number below if you have any inquiries about the product.

#### Composition

Body + Hand-piece + Hand-piece stand + Foot Switch + Adapter + Cable + Screw

#### Introduction

It marks the color pigments inhaled into the needle by injecting them to skin by a back-and-forth motion. MTS machine helps medical supplies be absorbed to skin by irritating.