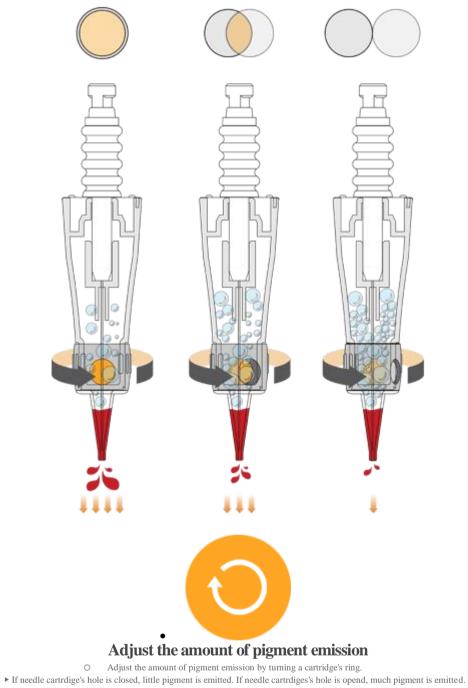

#### Applied our own patent technology

- Hygienically prevents from being injected contaminant during the operation.
- The amount of pigmentation emission of DIGITAL REVO cartridgeis adjustable.

• Adjust the amount of pigment emission by turning the adjustment ring.