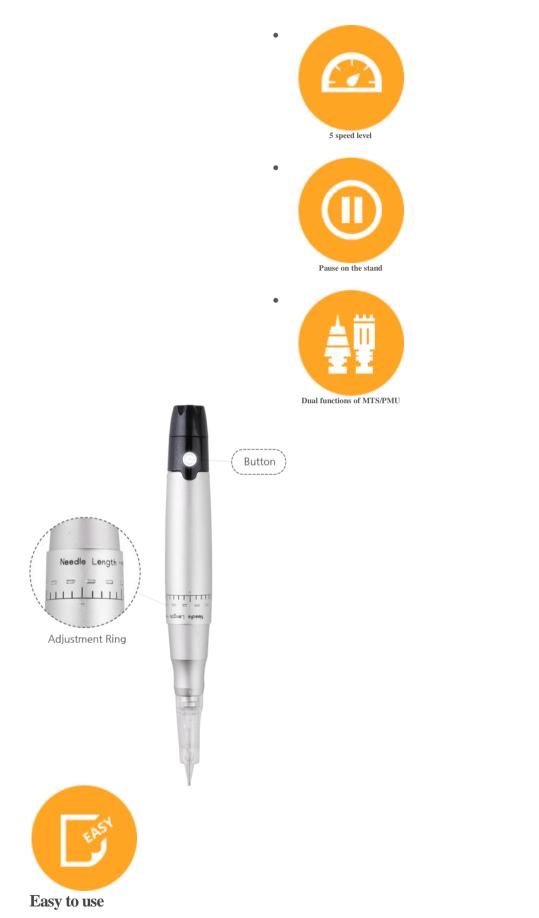

- Easy to adjust the speed level from 1 to 5 by pressing a button.
- Button flickers according to the current speed
- Selectable disposable needle cartridge between PMU and MTS for its purpose.

- O User can make hand-piece stop by putting it down on the stand.
  - Convenient pause without any button controls.

### • Streamlined design of Hand-piece

- O Comfortable design to hold the hand-piece for a long time.
- O Operate with various types of needle.
- O Easy to adjust the needle length by turning the adjustment ring.