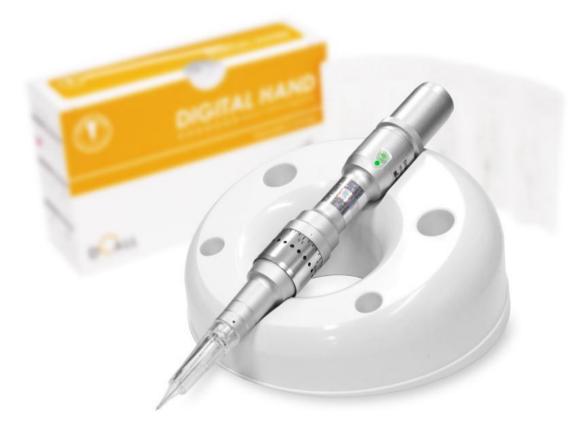

# **DIGITAL-HAND-WF**

**Product name** : Semi-permanent make-up machine **Model name** : DIGITAL-HAND-WF

This product is 'Medical device', please be sure to read the instructions before use and follow the user manual. Please contact us at the contact number below if you have any inquiries about the product.

# Composition

Body + Battery + Adapter + Stand + Charger + DC Input Cab

# Introduction

It marks the color pigments inhaled into the needle by injecting them to skin by a backand-forth motion.

MTS machine helps medical supplies be absorbed to skin by irritating.