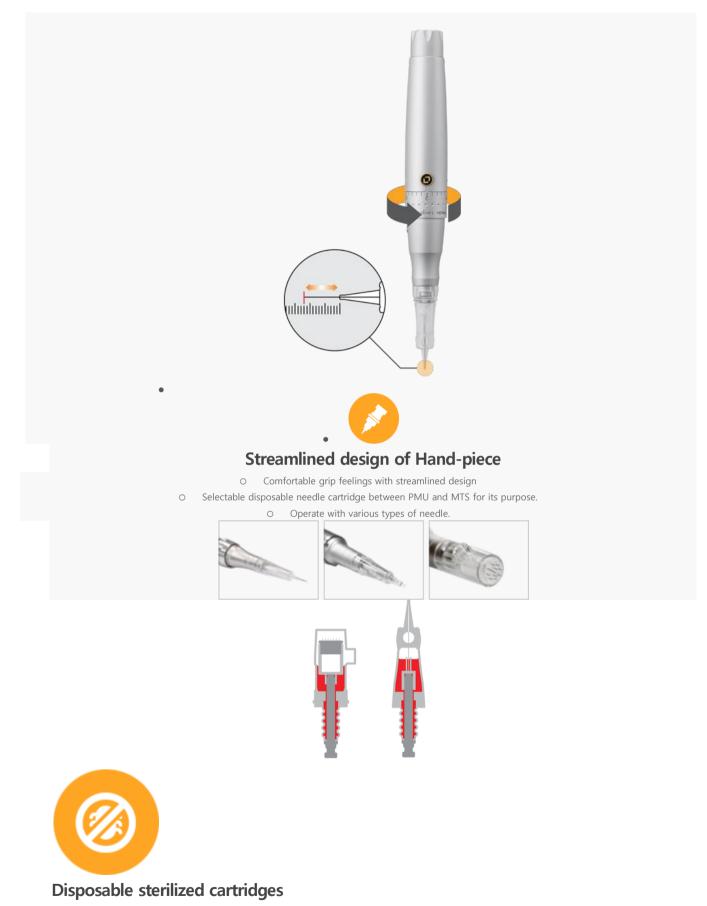

- O Selectable disposable needle cartridge between PMU and MTS for its purpose.
  - Adjust the speed and power of hand-piece by clicking the main button.

O Operate with various types of needle.

### • Streamlined design of Hand-piece

- Comfortable design to hold the hand-piece for a long time.
- O Operate with various types of needle.
- O Easy to adjust the needle length by turning the adjustment ring.

### • Streamlined design of Hand-piece

- O Comfortable design to hold the hand-piece for a long time.
- O Operate with various types of needle.
- O Easy to adjust the needle length by turning the adjustment ring.