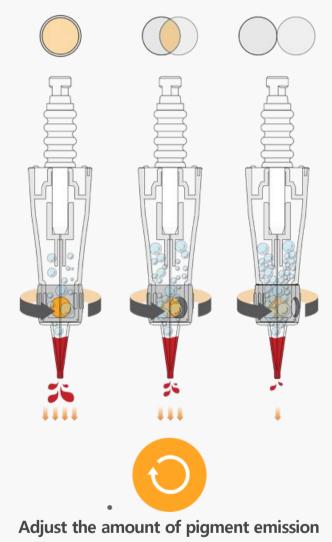

#### Applied our own patent technology

- Hygienically prevents from being injected contaminant during the operation.
- The amount of pigmentation emission of DIGITAL REVO cartridgeis adjustable.

• Adjust the amount of pigment emission by turning the adjustment ring.

#### Applied our own patent technology

- Hygienically prevents from being injected contaminant during the operation.
- Adjust the amount of pigment by turning a ring
- X Needle Cartridges are purchasable separately