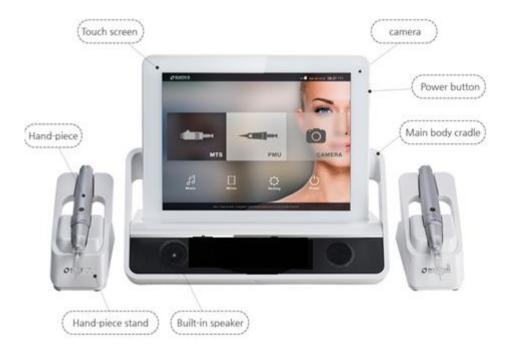

# **BOM i-TOUCH-S**

Product name : Semi-permanent make-up machine Model name : BOM-i-TOUCH-S

This product is 'Medical device', please be sure to read the instructions before use and follow the user manual. Please contact us at the contact number below if you have any inquiries about the product.

#### Composition

Body + Body Cradle + Hand-piece + Hand-piece stand + Foot Switch + Adapter + Cable

#### Introduction

It marks the color pigments inhaled into the needle by injecting them to skin by a back-and-forth motion. MTS machine helps medical supplies be absorbed to skin by irritating.

• take a photo with built-in camera and manage customers.

- O Play music to provide customers with the comfortability and relaxation.(Earphone & Headphone available)
  - Video play function / Sample photos provided

O Wide touch screen

#### Easy to use

- O Pause right after putting down the hand-piece on the stand.
- O Power ON/OFF with foot switch.
- O Free movement allows convenient treatment.
- O Selectable between two hand-pieces.
- Save the current speed.