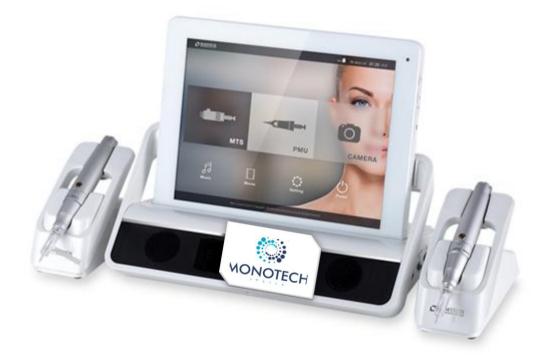

# **BOM i-TOUCH-S**

Product name : Semi-permanent make-up machine Model name : BOM-i-TOUCH-S

This product is 'Medical device', please be sure to read the instructions before use and follow the user manual. Please contact us at the contact number below if you have any inquiries about the product.

#### Composition

Body + Body Cradle + Hand-piece + Hand-piece stand + Foot Switch + Adapter + Cable

#### Introduction

It marks the color pigments inhaled into the needle by injecting them to skin by a back-and-forth motion. MTS machine helps medical supplies be absorbed to skin by irritating.

• take a photo with built-in camera and manage customers.