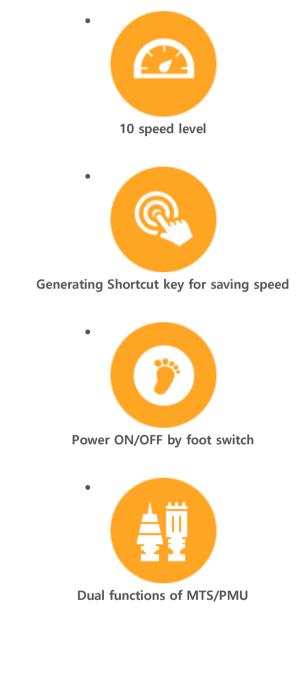

# **DIGiTAL-POP**

**Product name** : Semi-permanent make-up machine **Model name** : DIGITAL-POP

This product is 'Medical device', please be sure to read the instructions before use and follow the user manual. Please contact us at the contact number below if you have any inquiries about the product.

# Introduction

It marks the color pigments inhaled into the needle by injecting them to skin by a backand-forth motion.

MTS machine helps medical supplies be absorbed to skin by irritating.

- Easy to adjust the speed by clicking a UP/DOWN button.
- Long press for power on/off, Short press for Pause.
- Visualized current speed on LED display.
- Speed Level Save and operate at the saved speed.

## Disposable needle cartridge

- Selectable disposable needle cartridge between PMU and MTS for its purpose.
  - Adjust the speed and power of hand-piece by clicking the main button.
    - Operate with various types of needle.