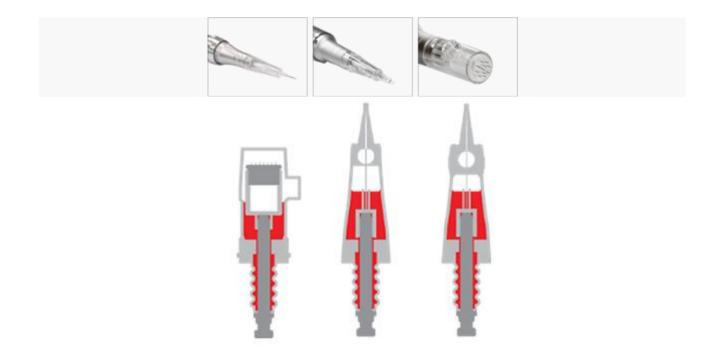

- O Selectable disposable needle cartridge between PMU and MTS for its purpose.
  - Adjust the speed and power of hand-piece by clicking the main button.

O Operate with various types of needle.

#### Easy to use

- Easy to adjust the speed level from 1 to 7 by pressing a button.
- Visualized current speed on LED display of the hand-piece body.
- Selectable disposable needle cartridge between PMU and MTS for its purpose.

## Disposable needle cartridge

- Selectable disposable needle cartridge between PMU and MTS for its purpose.
  - Adjust the speed and power of hand-piece by clicking the main button.
    - Operate with various types of needle.

## Easy to use

- Adjust 5 steps of speed and power by clicking the button.
- Easy to adjust the length of needle by turning the adjustment ring. (Adjustable 0 to 2mm for MTS, 1.5 to 4mm for PMU)
- Change needles between MTS/PMU for its purpose.
- Simple operation