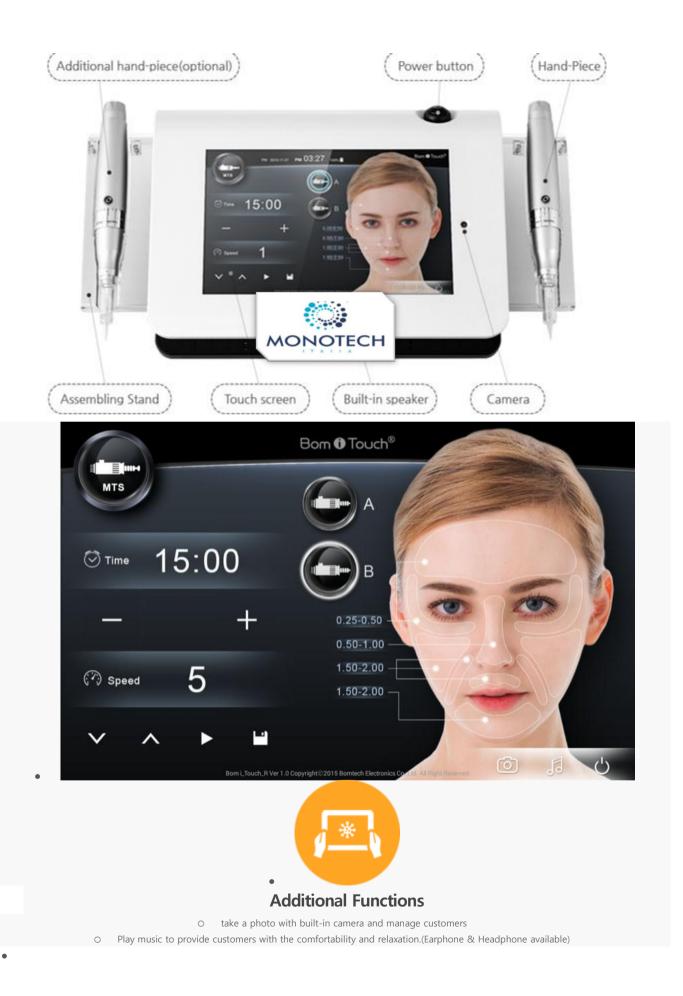

#### Composition

Body + Body Cradle + Hand-piece + Hand-piece stand + Foot Switch + Adapter + Cable

#### Introduction

It marks the color pigments inhaled into the needle by injecting them to skin by a back-and-forth motion. MTS machine helps medical supplies be absorbed to skin by irritating.

• take a photo with built-in camera and manage customers.

- O Play music to provide customers with the comfortability and relaxation.(Earphone & Headphone available)
  - Video play function / Sample photos provided

O Wide touch screen

#### Easy to use

- O Pause right after putting down the hand-piece on the stand.
- O Power ON/OFF with foot switch.
- O Free movement allows convenient treatment.
- O Selectable between two hand-pieces.
- Save the current speed.