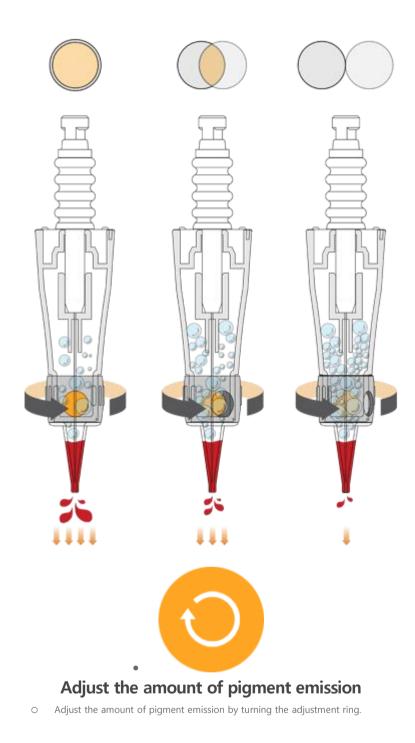

#### Applied our own patent technology

- Hygienically prevents from being injected contaminant during the operation.
- Adjust the amount of pigment by turning a ring
- X Needle Cartridges are purchasable separately