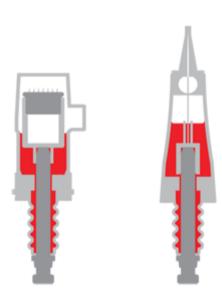

#### Applied our own patent technology

- Hygienically prevents from being injected contaminant during the operation.
- The amount of pigmentation emission of DIGITAL REVO cartridgeis adjustable.

• Adjust the amount of pigment emission by turning the adjustment ring.

#### Applied our own patent technology

- Hygienically prevents from being injected contaminant during the operation.
- The amount of pigmentation emission of DIGITAL REVO cartridge is adjustable.

•

•

#### Applied our own patent technology

- Hygienically prevents from being injected contaminant during the operation.
- Adjust the amount of pigment by turning a ring
- X Needle Cartridges are purchasable separately

#### Applied our own patented technology

- Prevent backflow of blood or infection during operation.

## Applied our own patent technology

- Hygienically prevents from being injected contaminant during the operation.
- X Needle Cartridges are purchasable separately

# Applied our own patent technology

- Hygienically prevents from being injected contaminant during the operation.
- X Needle Cartridges are purchasable separately