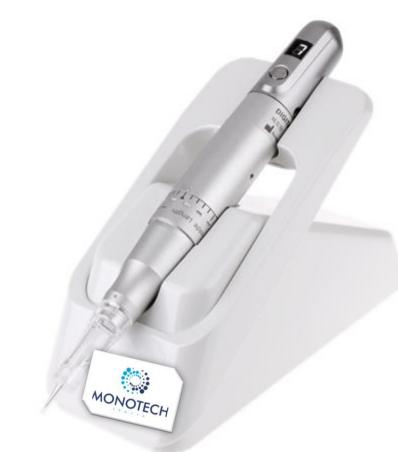

#### Easy to use

- Easy to adjust the speed level from 1 to 7 by pressing a button.
- Visualized current speed on LED display of the hand-piece body.
- Selectable disposable needle cartridge between PMU and MTS for its purpose.

#### Puase function for user's convenience

- User can make hand-piece stop by putting it down on the stand.

  - O Convenient pause without any button controls.

### • Streamlined design of Hand-piece

- Comfortable design to hold the hand-piece for a long time.
- O Operate with various types of needle.
- O Easy to adjust the needle length by turning the adjustment ring.