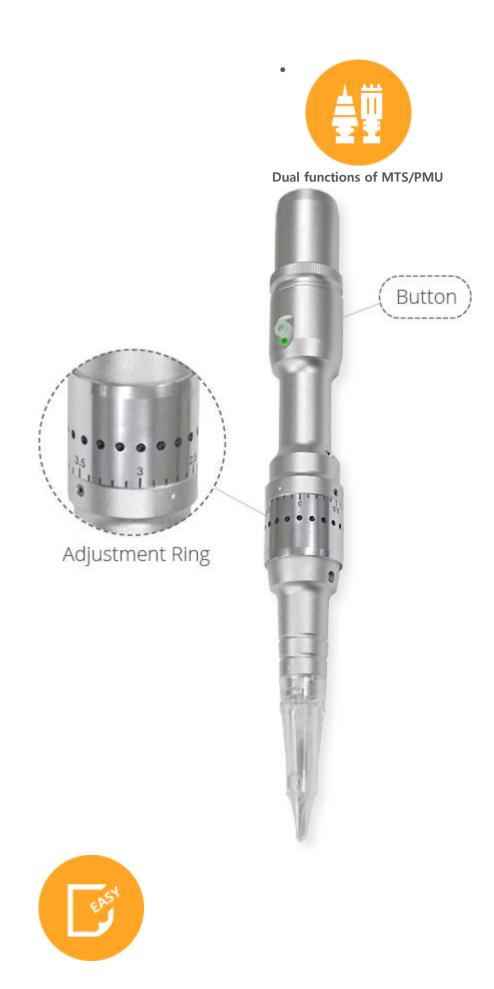

#### Easy to use

- Easy to adjust the speed level from 1 to 7 by pressing a button.
- Visualized current speed on LED display of the hand-piece body.
- Selectable disposable needle cartridge between PMU and MTS for its purpose.

### • Streamlined design of Hand-piece

- Comfortable design to hold the hand-piece for a long time.
- O Operate with various types of needle.
- O Easy to adjust the needle length by turning the adjustment ring.

- Easy to adjust the speed level from 1 to 5 by pressing a button.
- Button flickers according to the current speed
- Selectable disposable needle cartridge between PMU and MTS for its purpose.

- O User can make hand-piece stop by putting it down on the stand.
  - Convenient pause without any button controls.

### • Streamlined design of Hand-piece

- O Comfortable design to hold the hand-piece for a long time.
- O Operate with various types of needle.
- O Easy to adjust the needle length by turning the adjustment ring.