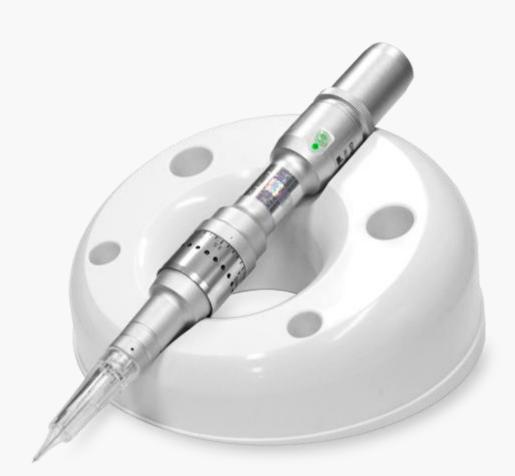

# Composition

Body + Battery + Adapter + Stand + Charger + DC Input Cab

## grasp feelings

- Comfortable hand-piece design for users
- Light weight

- Pause right after putting down the hand-piece on the stand.
  - Convenient pause without any button controls.

.